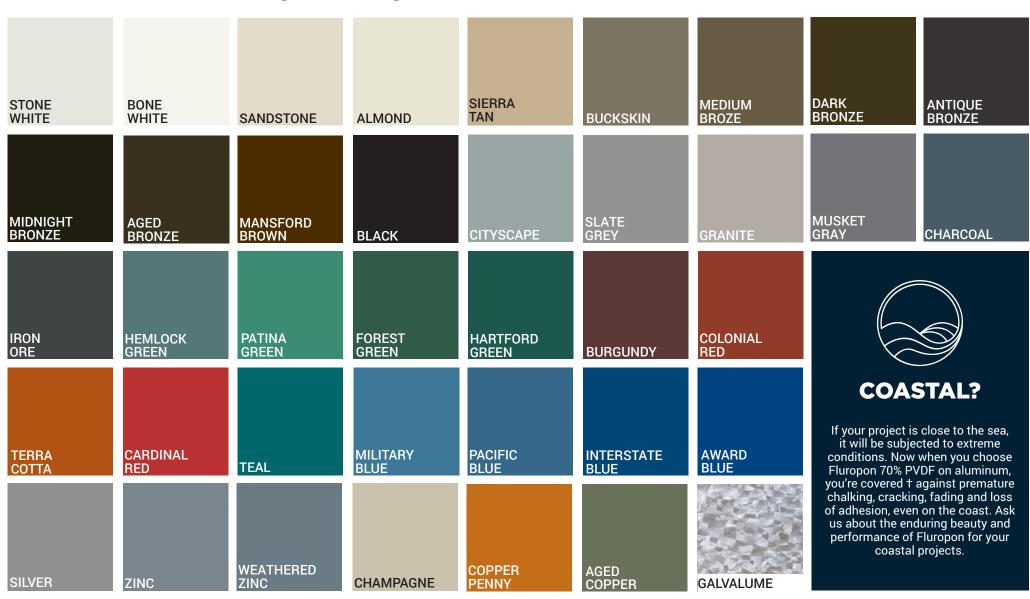

## FLUROPON® 70% PVDF KYNAR 500® / HYLAR® 5000

**Premium Paint-Based Protective Metal Coating** 

Fluropon is a premium paint-based protective metal coating offering superior defense against fading, weathering and energy loss for metal roofing and wall panels. Containing 70% polyvinylidene flouride (PVDF) with Kynar 500® / Hylar 5000 base resin with ceramic pigments and a proprietary acrylic from Sherwin-Williams®. Metal roof panels finished with Fluropon offer lasting resistance to UV rays, dirt and stains as well as outstanding color and gloss retention.

|                                       | • = In Stock |      | ■ = Call for Availability - |             | extended lead times may apply |             | pply ✓=     | ✓ = CRRC Approved Finishes |             | * = New Color ( |             | ) = Previous Color |             |             |                    |
|---------------------------------------|--------------|------|-----------------------------|-------------|-------------------------------|-------------|-------------|----------------------------|-------------|-----------------|-------------|--------------------|-------------|-------------|--------------------|
| Color Options                         |              | SR : | SRI                         | 24 ga x 20" | 24 ga x 48"                   | 22 ga x 48" | 26 ga x 20" | 26 ga x 27.5"              | 26 ga x 48" | 0.032 x 20"     | 0.032 x 48" | 0.040 X 48"        | 0.050 x 48" | 0.063 x 48" | Cool Roof<br>Rated |
| Standard Colors                       |              |      |                             |             |                               |             |             |                            |             |                 |             |                    |             |             |                    |
| Aged Bronze*                          | (            | ).29 | 29                          | •           | • .                           |             |             |                            |             |                 |             |                    | •           |             | ✓                  |
| Almond                                | (            | ).53 | 62                          | •           | •                             |             |             |                            |             |                 |             | •                  | •           |             | ✓                  |
| Antique Bronze<br>(Dark Bronze)       | (            | ).29 | 28                          | •           | •                             | •           |             |                            |             | •               | •           | •                  | •           | •           |                    |
| Black                                 | (            | ).20 | 17                          | •           | •                             | •           |             |                            |             | •               | •           | •                  | •           | •           |                    |
| Bone White<br>(Regal White)           | (            | ).67 | 81                          | •           | •                             | •           | •           | •                          | •           | •               | •           | •                  | •           | •           | ✓                  |
| Buckskin                              | (            | 0.38 | 41                          | •           | •                             |             |             |                            |             | •               | •           |                    |             |             |                    |
| Burgundy                              | (            | ).24 | 23                          | •           | •                             |             |             |                            |             |                 |             |                    |             |             |                    |
| Charcoal*                             | (            | ).27 | 27                          | •           | •                             |             |             |                            |             | •               | •           | •                  | •           |             | ✓                  |
| Cityscape (Dove Gra                   | ıy) (        | ).44 | 49                          | •           | •                             | •           |             |                            |             | •               | •           | •                  | •           |             | ✓                  |
| Colonial Red                          | (            | 0.32 | 34                          | •           | •                             |             |             |                            |             | •               | •           | •                  | •           |             | ✓                  |
| Dark Bronze                           | (            | ).26 | 24                          | •           | •                             | •           |             |                            |             | •               | •           | •                  | •           | •           | ✓                  |
| Forest Green                          | (            | 0.10 | 6                           | •           | •                             |             |             |                            |             | •               | •           | •                  | •           |             |                    |
| Granite*                              | (            | ).32 | 33                          | •           | •                             |             |             |                            |             | •               | •           | •                  | •           |             | ✓                  |
| Hartford Green                        | (            | ).29 | 29                          | •           | •                             |             |             |                            |             |                 |             |                    |             |             |                    |
| Hemlock Green                         | (            | ).29 | 29                          | •           | •                             |             |             |                            |             | -               | •           | •                  | •           |             | ✓                  |
| Interstate Blue*<br>(Deep Blue Sea)   | (            | ).13 | 8                           | •           | •                             |             |             |                            |             | •               | •           | •                  | •           |             |                    |
| Iron Ore (Charcoal G                  | iray) (      | ).27 | 26                          | •           | •                             | •           |             |                            |             | •               | •           | •                  | •           |             |                    |
| Mansard Brown                         | (            | ).29 | 29                          | •           | •                             |             |             |                            |             | •               | •           | •                  | •           |             | ✓                  |
| Medium Bronze                         | (            | ).26 | 26                          | •           | •                             | •           |             |                            |             | •               | •           | •                  | •           | •           | ✓                  |
| Midnight Bronze*                      |              | 0.06 | 0                           | •           | •                             |             |             |                            |             |                 |             |                    |             |             |                    |
| Military Blue (Slate I                | Blue) (      | ).29 | 29                          | •           | •                             |             |             |                            |             | •               | •           | •                  | •           |             | ✓                  |
| Musket Gray*                          | (            | ).31 | 32                          | •           | •                             | •           |             |                            |             | •               | •           | •                  | •           |             | ✓                  |
| Pacific Blue*                         | (            | ).25 | 24                          | •           | •                             |             |             |                            |             | •               | •           | •                  | •           |             | ✓                  |
| Patina Green                          |              |      | 34                          | •           | •                             |             |             |                            |             | •               | •           |                    |             |             | ✓                  |
| Sandstone                             | (            |      | 56                          | •           | •                             |             |             |                            |             | •               | •           | •                  | •           | •           | ✓                  |
| Sierra Tan                            |              |      | 39                          | •           | •                             | •           |             |                            |             | •               | •           | •                  | •           |             | ✓                  |
| Slate Gray                            |              |      | 40                          | •           | •                             | •           |             |                            |             | •               | •           | •                  | •           |             | ✓                  |
| Stone White*                          |              |      | 77                          | •           | •                             | •           |             |                            |             | •               | •           | •                  |             | •           | ✓                  |
| Teal*                                 |              |      | 25                          | •           | •                             |             |             |                            |             | •               | •           | •                  |             |             | <b>√</b>           |
| Terra Cotta                           | (            | ).36 | 39                          | •           | •                             |             |             |                            |             | •               | •           | •                  | •           |             | ✓                  |
| Metallics                             |              |      |                             |             |                               |             |             |                            |             |                 |             |                    |             |             |                    |
| Aged Copper*                          | (            | ).26 | 25                          | -           | •                             |             |             |                            |             |                 |             |                    | •           |             | ✓                  |
| Champagne                             | (            | 0.40 | 42                          |             |                               |             |             |                            |             | •               | •           |                    | •           |             | ✓                  |
| Copper Penny<br>(Metallic Copper)     | (            | ).47 | 53                          | •           | •                             |             |             |                            |             | •               | •           |                    | •           |             | ✓                  |
| Silver (Bright Silver)                | (            | ).49 | 54                          | •           | •                             | •           |             |                            |             | •               | •           | •                  | •           | •           | ✓                  |
| Weathered Zinc<br>(Preweathered Galva | llume®)      | ).26 | 23                          | •           | •                             | •           |             |                            |             | •               | •           | •                  | •           |             | ✓                  |
| Zinc*                                 |              | ).33 | 35                          | •           | •                             |             |             |                            |             | •               | •           | •                  | •           |             | ✓                  |

- 25-year warranty on Galvalume.
- Not all colors and gauges are stocked in all locations. Contact your local sales rep for specific stocking information and special requests including 22" coils, and custom gauges and widths.
- Oil canning is not a cause for rejection.
- Standard colors are produced by Sherwin-Williams® Coil Coatings, Fluropon® a 70% PVDF Kynar 500® / Hylar® 5000 base resin with ceramic pigments. All colors are formulated to ensure consistent appearance, quality and long-term appearance.